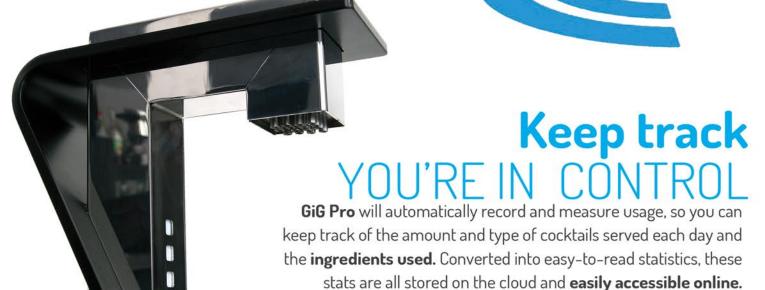

# Eliminate Waste SAVE UP TO 20%

**Choose a cocktail**, press a button and the mix is done; it takes on average **5 seconds** to prepare a cocktail with different ingredients.

Thanks to **GiG Pro** you work faster and finally get ride of unwanted overpouring, you save up to 20% on the cost of ingredients providing you with very quick return on investment.