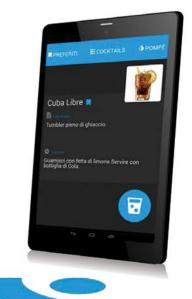

**GiG Pro** is an automatic measuring system that works with an **integrated tablet** featuring more than 75 cocktail recipes pre-programmed and ready to follow and the ability to add your own custom cocktails. The embedded technology paired with the user friendly interface allows you to dispense the **exact quantity of ingredient** needed for each recipe, with just the touch of a button.

## App EVERYTHING YOU NEED

In the app you'll find **detailed recipes** outlining how to prepare the best international cocktails.

You can edit these or **add your own** twist to a classic.

Each recipe has a **step-by-step** guide, detailing the glass to use, the amount of ice needed and even the right garnish to add that **finishing touch**.