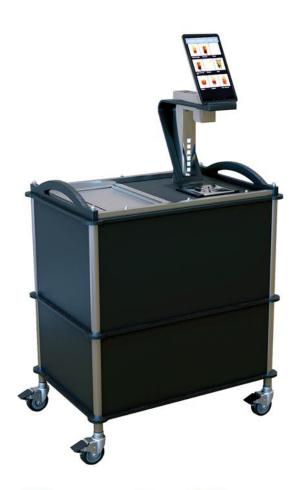

## Go mobile YOUR BAR ANYWHERE

From special events to poolside bars, take advantage of the versatility of the **mobile GiG**. Featuring locking doors, insulated ice bin, oversized casters and constructed with water/weather resistant materials, this **portable bar** is the ideal plug-and-play solution for hotels and country clubs.