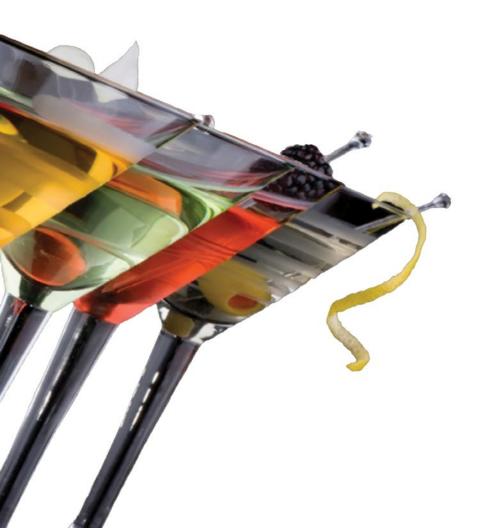

## App EVERYTHING YOU NEED

In the app you'll find **detailed recipes** outlining how to prepare the best international cocktails.

You can edit these or **add your own** twist to a classic.

Each recipe has a **step-by-step** guide, detailing the glass to use, the amount of ice needed and even the right garnish to add that **finishing touch**.