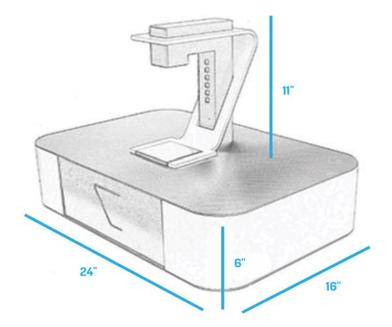

## Easy to Use READY IN MINUTES

Beautifully designed in Italy, **GiG** is an automatic jigger that sits easily on any bar counter, creating an instant **cocktail station**. Just place it on the bar counter, hook it up and it's **ready to go**. No need for structural installations, it integrates seamlessly into any kind of Bar.

## **Installation**EASIER THAN EVER

Place the bottles in a **convenient place** near the machine, can be under or over it, connect them with the provided hoses and your **Cocktail Station** in ready. An **alert message** will notify you when each bottle is running low.