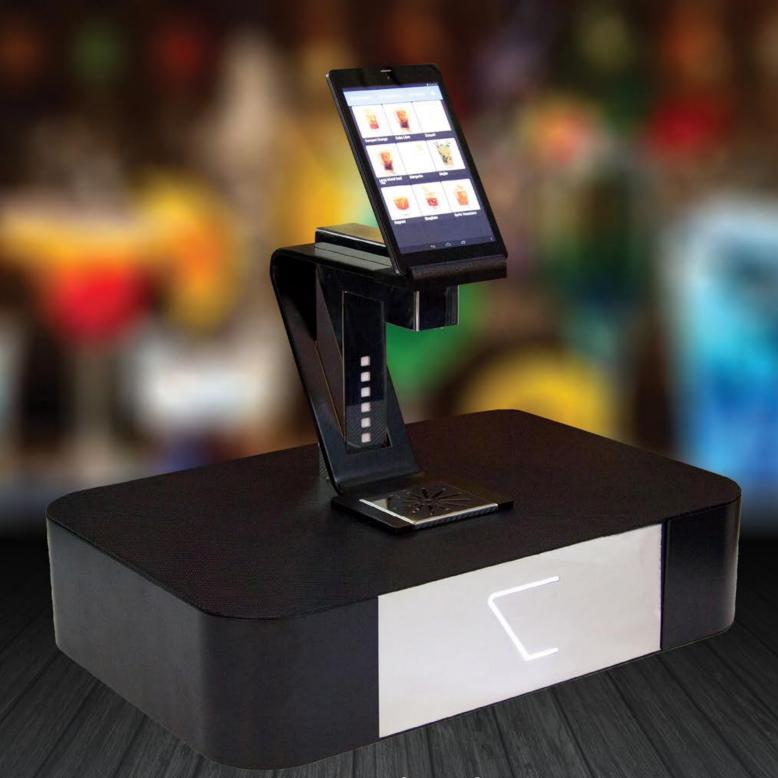

**GiG Pro** is an automatic measuring system that works with an **integrated tablet** featuring more than 75 cocktail recipes pre-programmed and ready to follow and the ability to add your own custom cocktails. The embedded technology paired with the user friendly interface allows you to dispense the **exact quantity of ingredient** needed for each recipe, with just the touch of a button.

## Easy to Use READY IN MINUTES

Beautifully designed in Italy, **GiG** is an automatic jigger that sits easily on any bar counter, creating an instant **cocktail station**. Just place it on the bar counter, hook it up and it's **ready to go**. No need for structural installations, it integrates seamlessly into any kind of Bar.