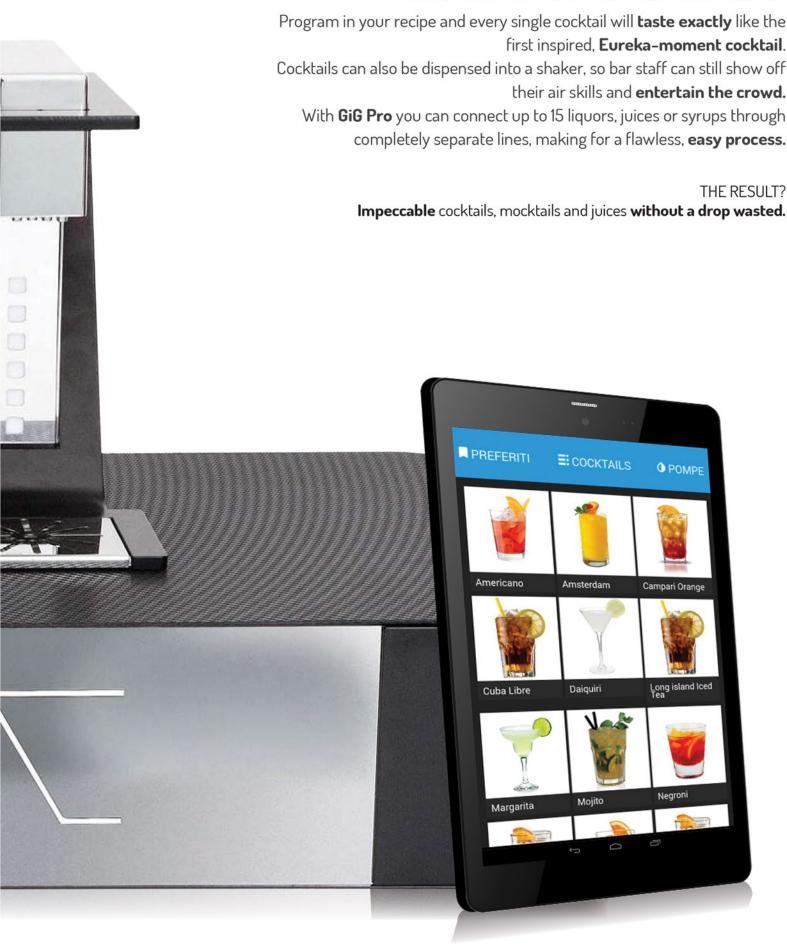

**GiG Pro** is an automatic measuring system that works with an **integrated tablet** featuring more than 75 cocktail recipes pre-programmed and ready to follow and the ability to add your own custom cocktails. The embedded technology paired with the user friendly interface allows you to dispense the **exact quantity of ingredient** needed for each recipe, with just the touch of a button.

## App EVERYTHING YOU NEED

In the app you'll find **detailed recipes** outlining how to prepare the best international cocktails.

You can edit these or **add your own** twist to a classic.

Each recipe has a **step-by-step** guide, detailing the glass to use, the amount of ice needed and even the right garnish to add that **finishing touch**.