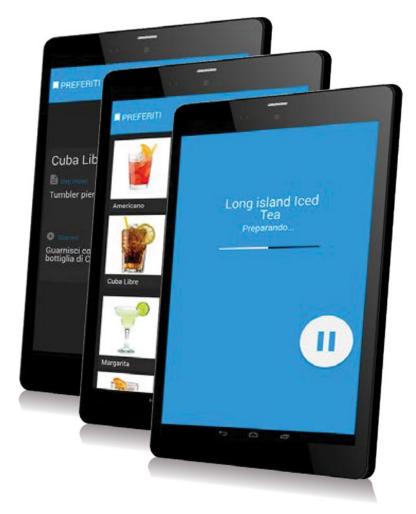

**GiG Pro** is an automatic measuring system that works with an **integrated tablet** featuring more than 75 cocktail recipes pre-programmed and ready to follow and the ability to add your own custom cocktails. The embedded technology paired with the user friendly interface allows you to dispense the **exact quantity of ingredient** needed for each recipe, with just the touch of a button.

## App EVERYTHING YOU NEED

In the app you'll find **detailed recipes** outlining how to prepare the best international cocktails.

You can edit these or **add your own** twist to a classic.

Each recipe has a **step-by-step** guide, detailing the glass to use, the amount of ice needed and even the right garnish to add that **finishing touch**.