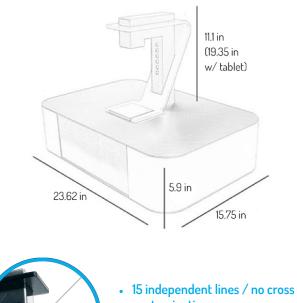

The package includes:

- 1x GiG 15 Pro
- 1x 10" Android Tablet
- 1x Tablet Holder
- 100ft Food Grade Silicone Tube
- 1x Power Adapter 12v + USB
- Bottle Adapters
- Manual

| Dimensions w/o tablet (WxDxH)  | 23.62 x 15.75 x 17 in.    |
|--------------------------------|---------------------------|
| Dimensions with tablet (WxDxH) | 23.62 x 15.75 x 25.25 in. |
| Net Weight                     | 55 lbs.                   |
| Gross Weight                   | 62 lbs.                   |
| Voltage                        | 12V                       |
| Max. Absorbed Power:           | 75W                       |
| Power:                         | 110/220V 50-60hz          |
| Power Cord:                    | US, EU, AS                |
| Item number:                   | CMGIG15                   |
|                                |                           |