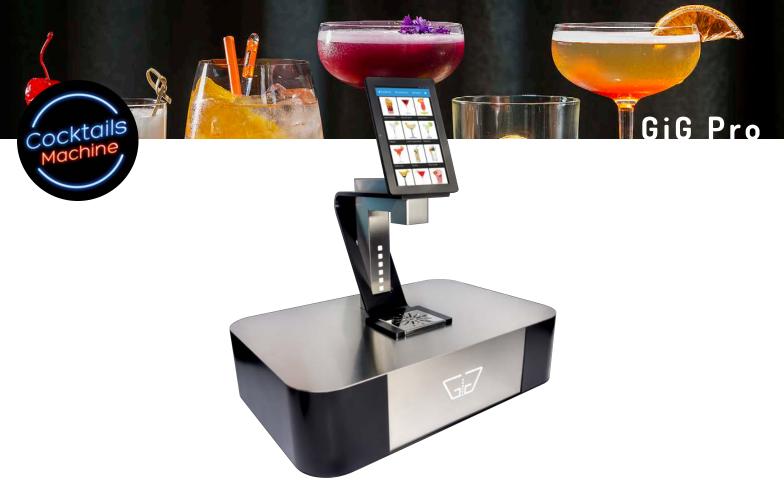

GiG Pro is an automatic cocktails dispenser with 15 separated lines for liquors, juices, mixes. Easy installation, plug & play, it integrates seamlessly into any counter for Bars, Restaurants, Hotels...

The package includes:

- 1x GiG 15 Pro
- 1x 10" Android Tablet
- 1x Tablet Holder
- 100ft Food Grade Silicone Tube
- 1x Power Adapter 12v + USB
- Bottle Adapters
- Manual

| Dimensions w/o tablet (WxDxH)  | 23.62 x 15.75 x 17 in.    |
|--------------------------------|---------------------------|
| Dimensions with tablet (WxDxH) | 23.62 x 15.75 x 25.25 in. |
| Net Weight                     | 55 lbs.                   |
| Gross Weight                   | 62 lbs.                   |
| Voltage                        | 12V                       |
| Max. Absorbed Power:           | 75W                       |
| Power:                         | 110/220V 50-60hz          |
| Power Cord:                    | US, EU, AS                |
| Item number:                   | CMGIG15                   |
|                                |                           |