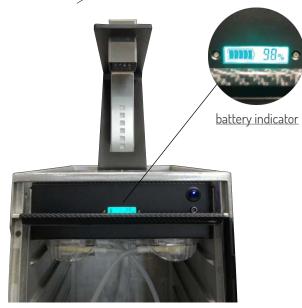

GiG 8 Modular is meant to be integrated to your countertops directly. Easy and clean installation in any existing counter or under counter coolers, running on a battery it can also be integrated in compact carts. Pumps are packed in an extra compact enclosure that easily fits most spaces. It comes with 8 independents lines for liquors, juices, mixes... Additionally, an LCD screen gives direct information on battery charge to never run out of power.