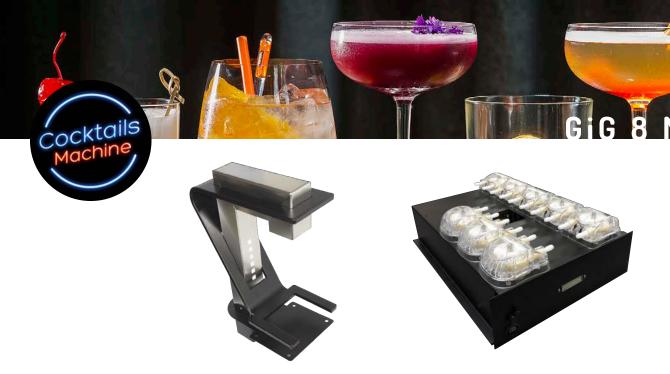

GiG 8 Modular is meant to be integrated to your countertops directly. Easy and clean installation in any existing counter or under counter coolers, running on a battery it can also be integrated in compact carts. Pumps are packed in an extra compact enclosure that easily fits most spaces. It comes with 8 independents lines for liquors, juices, mixes... Additionally, an LCD screen gives direct information on battery charge to never run out of power.

## The package includes:

- 1x GiG 8 Modular
- 1x 10" Android Tablet
- 1x Faucet Bracket
- 1x TabletTablet Holder
- 100ft Food Grade Silicone Tube
- 1x Power Adapter 12v + USB
- Bottle Adapters
- Manual