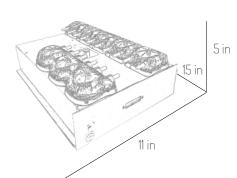

| Box dimensions (WxDxH)              | 11 x 15 x 5 in.     |
|-------------------------------------|---------------------|
| Tower dimensions w/o tablet (WxDxH) | 10 x 5.5 x 10.7 in. |
| Tower Dimensions w/ tablet (WxDxH)  | 10 x 5.5 x 19 in.   |
| Net Weight                          | 40 lbs.             |
| Gross Weight                        | 45 lbs.             |
| Voltage                             | 12V                 |
| Max. Absorbed Power:                | 75W                 |
| Power:                              | 110/220V 50-60hz    |
| Power Cord:                         | US, EU, AS          |
| Item number:                        | CMGIGMOD8           |