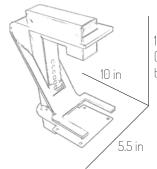

| Box dimensions (WxDxH)              | 11 x 15 x 5 in.     |
|-------------------------------------|---------------------|
| Tower dimensions w/o tablet (WxDxH) | 10 x 5.5 x 10.7 in. |
| Tower Dimensions w/ tablet (WxDxH)  | 10 x 5.5 x 19 in.   |
| Net Weight                          | 40 lbs.             |
| Gross Weight                        | 45 lbs.             |
| Voltage                             | 12V                 |
| Max. Absorbed Power:                | 75W                 |
| Power:                              | 110/220V 50-60hz    |
| Power Cord:                         | US, EU, AS          |
| Item number:                        | CMGIGMOD8           |