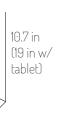

| Box dimensions (WxDxH)              | 11 x 15 x 5 in.     |
|-------------------------------------|---------------------|
| Tower dimensions w/o tablet (WxDxH) | 10 x 5.5 x 10.7 in. |
| Tower Dimensions w/ tablet (WxDxH)  | 10 x 5.5 x 19 in.   |
| Net Weight                          | 40 lbs.             |
| Gross Weight                        | 45 lbs.             |
| Voltage                             | 12V                 |
| Max. Absorbed Power:                | 75W                 |
| Power:                              | 110/220V 50-60hz    |
| Power Cord:                         | US, EU, AS          |
| Item number:                        | CMGIGMOD8           |