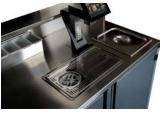

side, events, lounges and more. Wheels provide easy maneuverability over all floor coverings. Aluminum frame and brushed steel panels, 4x articulated wheels with brakes, making the Station light and easy to handle. Includes:

- 1x GiG Station
- 1x Glass Rinser
- 1x Ice Chest
- 5x Garnish Trays
- 1x Large Drip Tray
- 1x 10" Android Tablet
- 1x Tablet Holder
- Food Grade Silicone Tube
- Bottle Adapters

| Dimensions (WxDxH)   | 39.4 x 25.6 x 55.5in. |
|----------------------|-----------------------|
| Net Weight           | 110 lbs.              |
| Voltage              | 12V                   |
| Max. Absorbed Power: | 75W                   |
| Power:               | 110/220V 50-60hz      |
| Power Cord:          | US                    |
| Item number          | CMSTATION15           |







Glass rinser + large drip tray

Ice chest (3 gal)