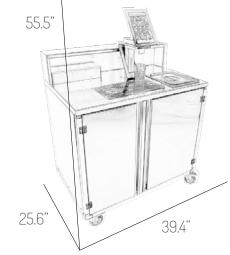

- 1x GiG Station
- 1x Glass Rinser
- 1x Ice Chest
- 5x Garnish Trays
- 1x Large Drip Tray
- 1x 10" Android Tablet
- 1x Tablet Holder
- Food Grade Silicone Tube
- Bottle Adapters

| Dimensions (WxDxH)   | 39.4 x 25.6 x 55.5in. |
|----------------------|-----------------------|
| Net Weight           | 110 lbs.              |
| Voltage              | 12V                   |
| Max. Absorbed Power: | 75W                   |
| Power:               | 110/220V 50-60hz      |
| Power Cord:          | US                    |
| Item number          | CMSTATION15           |