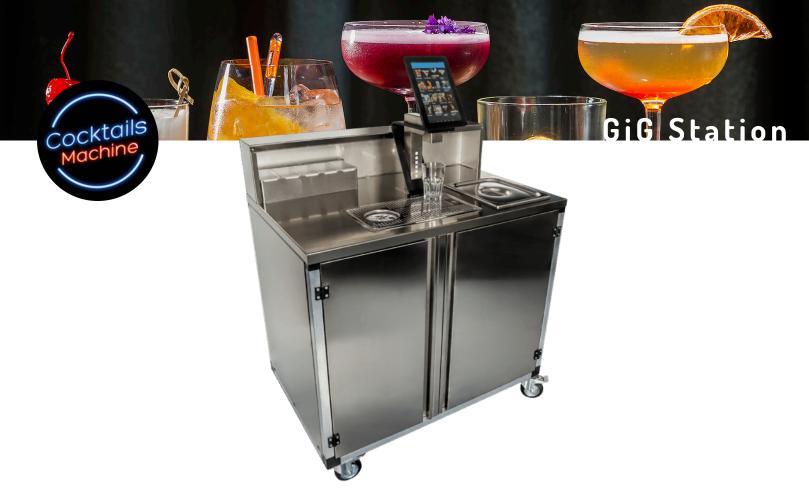

GiG Station is the latest addition to Cocktails Machine product line. It offers the perfect mobile, semi-permanent or permanent solution for complete server station, outdoor spaces, poolside, events, lounges and more. Wheels provide easy maneuverability over all floor coverings. Aluminum frame and brushed steel panels, 4x articulated wheels with brakes, making the Station light and easy to handle. Includes:

- 1x GiG Station
- 1x Glass Rinser
- 1x Ice Chest
- 5x Garnish Trays
- 1x Large Drip Tray
- 1x 10" Android Tablet
- 1x Tablet Holder
- Food Grade Silicone Tube
- Bottle Adapters

| Dimensions (WxDxH)   | 39.4 x 25.6 x 55.5in. |
|----------------------|-----------------------|
| Net Weight           | 110 lbs.              |
| Voltage              | 12V                   |
| Max. Absorbed Power: | 75W                   |
| Power:               | 110/220V 50-60hz      |
| Power Cord:          | US                    |
| Item number          | CMSTATION15           |