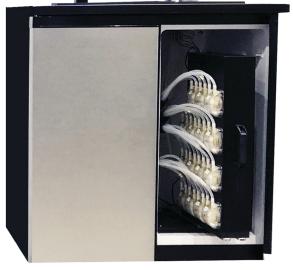

## Go modular INTEGRATE ANYWHERE

**GiG Modular** is meant to be **integrated directly to your bar fixture**. Following an easy installation, GiG perfectly blends in any decor.

Pumps and electronics are packed in a **compact enclosure** that easily fits most spaces. Like the standard GiG Pro, it comes with **8 or 15 lines**.