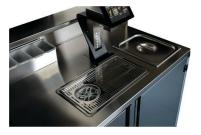

ard GiG Pro, it comes with **8 or 15 lines**.



(\*example of an integration in a fridge)



### **Go mobile**PORTABLE COCKTAIL BAR

**GiG Station** is the latest addition to the world of Cocktails Machine.

It's been created to offer the **perfect mobile solution** for outdoor space, events, lounges, sports venues and more. Based on the GiG Modular, it comes with **15 pumps** for your ingredients, a **large drip tray** that includes a **glass rinser**, an **ice chest**, 5x **garnish trays**, **storage space** for your ingredients etc.

**Robust construction** with an aluminium frame and brushed steel panels, **4x articulated wheels** with brakes, making the GiG Station as **light and easy to handle** as possible!

Customize GiG Station with your own logo for your personal experience.





Drip tray and Glass Rinser



Ice Chest (3 gallons)

### The App EVERYTHING YOU NEED

In the app you'll find **75 pre-loaded recipes** complete with preparation steps (glassware, garnishes, add-ons etc.).

You can **edit** these, **add your own** twist to a classic, or simply **load your own** menu.

Each recipe provides **step-by-step instructions**, helping the staff maintain consistency for the perfect preparation.







## **Keep track** YOU'RE IN CONTROL

**GiG** automatically records and measures usage; **keeping track** of the number and type of cocktails served, amount/costs of **ingredients used** and **employees access**.

Converted into easy-to-read statistics, the data is stored in the Cloud. The online portal is **easily accessible from any device** anytime.

**POS INTEGRAT