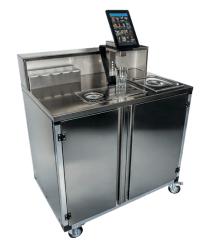

### **Go mobile**PORTABLE COCKTAIL BAR

**GiG Station** is the latest addition to the world of Cocktails Machine.

It's been created to offer the **perfect mobile solution** for outdoor space, events, lounges, sports venues and more. Based on the GiG Modular, it comes with **15 pumps** for your ingredients, a **large drip tray** that includes a **glass rinser**, an **ice chest**, 5x **garnish trays**, **storage space** for your ingredients etc.

**Robust construction** with an aluminium frame and brushed steel panels, **4x articulated wheels** with brakes, making the GiG Station as **light and easy to handle** as possible!

Customize GiG Station with your own logo for your personal experience.