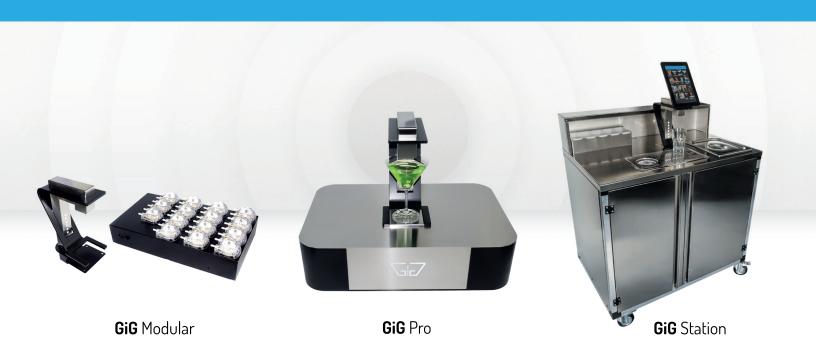

## Go modular INTEGRATE ANYWHERE

**GiG Modular** is meant to be **integrated directly to your bar fixture**. Following an easy installation, GiG perfectly blends in any decor.

Pumps and electronics are packed in a **compact enclosure** that easily fits most spaces. Like the standard GiG Pro, it comes with **8 or 15 lines**.

### **Go mobile**PORTABLE COCKTAIL BAR

**GiG Station** is the latest addition to the world of Cocktails Machine.

It's been created to offer the **perfect mobile solution** for outdoor space, events, lounges, sports venues and more. Based on the GiG Modular, it comes with **15 pumps** for your ingredients, a **large drip tray** that includes a **glass rinser**, an **ice chest**, 5x **garnish trays**, **storage space** for your ingredients etc.

**Robust construction** with an aluminium frame and brushed steel panels, **4x articulated wheels** with brakes, making the GiG Station as **light and easy to handle** as possible!

Customize GiG Station with your own logo for your personal experience.