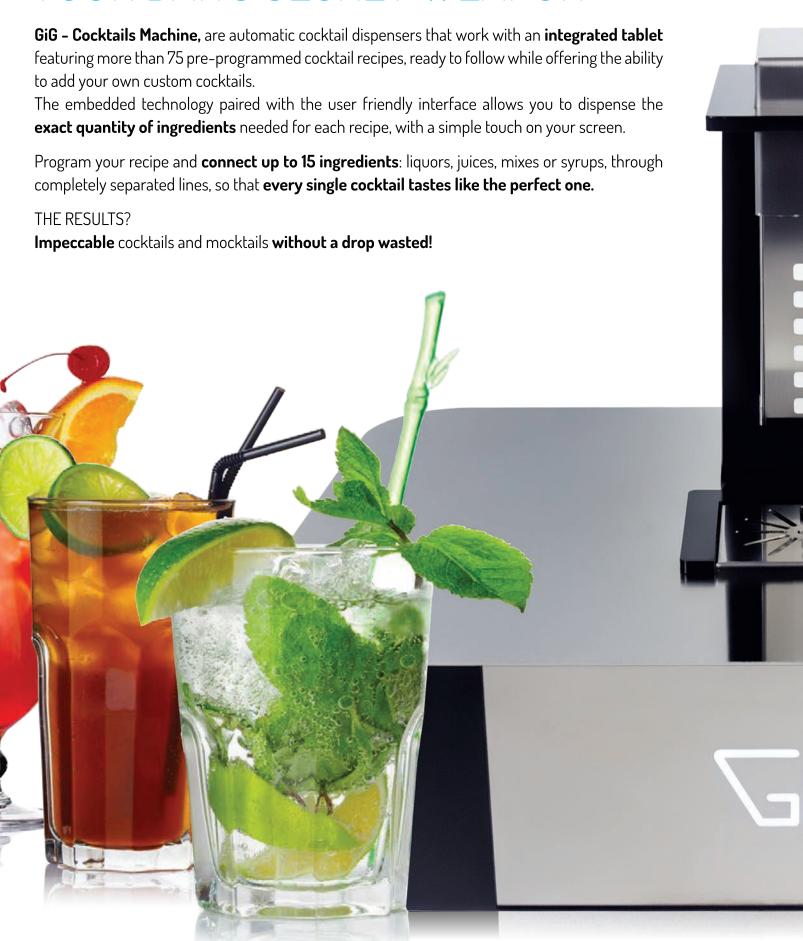

Automatic Cocktails Station
Mixology reinvented

### GiG - Cocktails Machine YOUR BAR'S SECRET WEAPON



# Eliminate Waste SAVE UP TO 20%



## Go modular INTEGRATE ANYWHERE

**GiG Modular** is meant to be **integrated directly to your bar fixture**. Following an easy installation, GiG perfectly blends in any decor.

Pumps and electronics are packed in a **compact enclosure** that easily fits most spaces. Like the standard GiG Pro, it comes with **8 or 15 lines**.



(\*example of an integration in a fridge)



### **Go mobile**PORTABLE COCKTAIL BAR

**GiG Station** is the latest addition to the world of Cocktails Machine.

It's been created to offer the **perfect mobile solution** for outdoor space, events, lounges, sports venues and more. Based on the GiG Modular, it comes with **15 pumps** for your ingredients, a **large drip tray** that includes a **glass rinser**, an **ice chest**, 5x