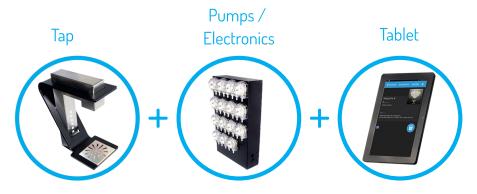

### GiG - Cocktails Machine YOUR BAR'S SECRET WEAPON

## Go modular INTEGRATE ANYWHERE

**GiG Modular** is meant to be **integrated directly to your bar fixture**. Following an easy installation, GiG perfectly blends in any decor.

Pumps and electronics are packed in a **compact enclosure** that easily fits most spaces. Like the standard GiG Pro, it comes with **8 or 15 lines**.