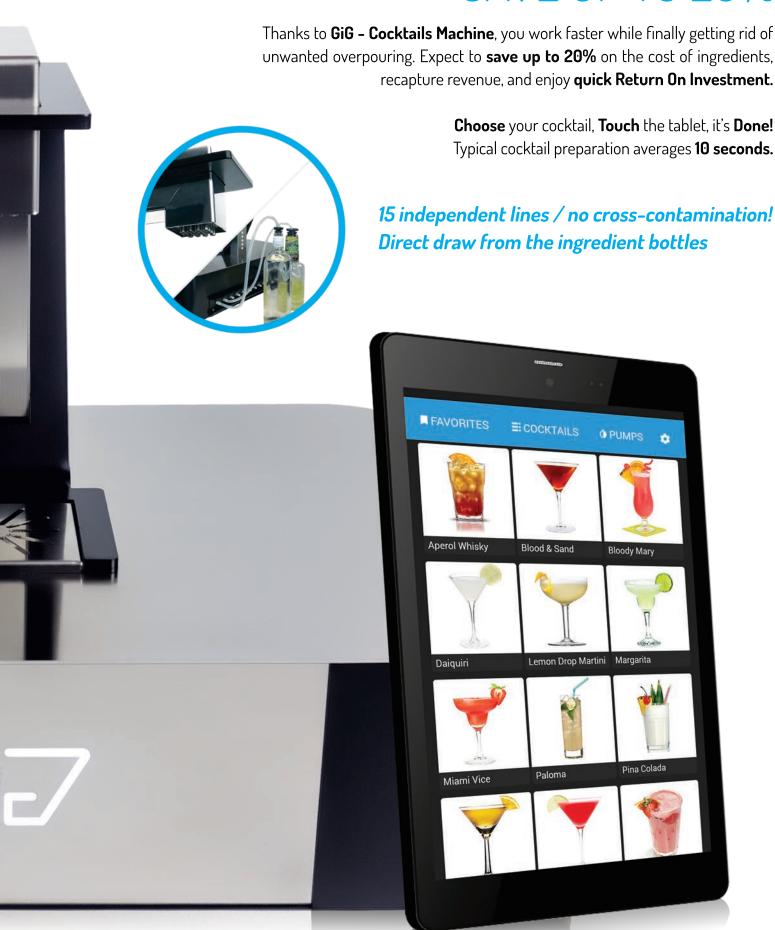

Automatic Cocktails Station
Mixology reinvented

### GiG - Cocktails Machine YOUR BAR'S SECRET WEAPON



# Eliminate Waste SAVE UP TO 20%



## Go modular INTEGRATE ANYWHERE

**GiG Modular** is meant to be **integrated directly to your bar fixture**. Following an easy installation, GiG perfectly blends in any decor.

Pumps and electronics are packed in a **compact enclosure** that easily fits most spaces. Like the standard GiG Pro, it comes with **8 or 15 lines**.



(\*example of an integration in a fridge)



### **Go mobile**PORTABLE COCKTAIL BAR

**GiG Station** is the latest addition to the world of Cocktails Machine.

It's been created to offer the **perfect mobile solution** for outdoor space, events, lounges, sports venues and more. Based on the GiG Modular, it comes with **15 pumps** for your ingredients, a **large drip tray** that includes a **glass rinser**, an **ice chest**, 5x **garnish trays**, **storage space**